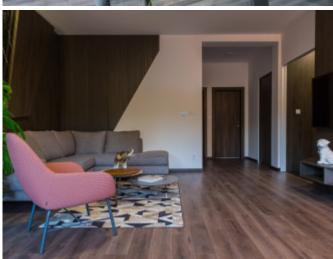

#### POPIS NEHNUTEĽNOSTI

Proximityreal offers for rent an exclusive 3-room apartment designed and realized by the Italian design studio.

It is located in the most lucrative location of Košice, directly in the City Park in a new building (Mestsky Park Residence) approved in 2019 with elevator and a garage parking place next to the apartment. The prestigious apartment on the top floor with an area of 88 m2 offers a spacious living room with a kitchen and a dining area, two separate bedrooms with wardrobes, a bathroom with a bathtub and a toilet, and a separate guest toilet with a sink in the hallway. The balcony is oriented to the park and offers a wonderful view and privacy. Hlavná Street is a few minutes walk from this apartment. The apartment is fully furnished with underfloor heating and own hot water heating, T-com optical internet, air condition.