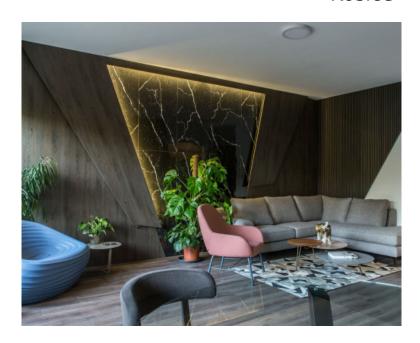

#### POPIS NEHNUTEĽNOSTI

Proximityreal offers for rent an exclusive 3-room apartment designed and realized by the Italian design studio.

It is located in the most lucrative location of Košice, directly in the City Park in a new building (Mestsky Park Residence) approved in 2019 with elevator and a garage parking place next to the apartment. The prestigious apartment on the top floor with an area of 88 m2 offers a spacious living room with a kitchen and a dining area, two separate bedrooms with wardrobes, a bathroom with a bathtub and a toilet, and a separate guest toilet with a sink in the hallway. The balcony is oriented to the park and offers a wonderful view and privacy. Hlavná Street is a few minutes walk from this apartment. The apartment is fully furnished with underfloor heating and own hot water heating, T-com optical internet, air condition.