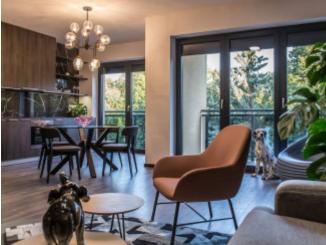

#### POPIS NEHNUTEĽNOSTI

Proximityreal offers for rent an exclusive 3-room apartment designed and realized by the Italian design studio.

It is located in the most lucrative location of Košice, directly in the City Park in a new building (Mestsky Park Residence) approved in 2019 with elevator and a garage parking place next to the apartment. The prestigious apartment on the top floor with an area of 88 m2 offers a spacious living room with a kitchen and a dining area, two separate bedrooms with wardrobes, a bathroom with a bathtub and a toilet, and a separate guest toilet with a sink in the hallway. The balcony is oriented to the park and offers a wonderful view and privacy. Hlavná Street is a few minutes walk from this apartment. The apartment is fully furnished with underfloor heating and own hot water heating, T-com optical internet, air condition.